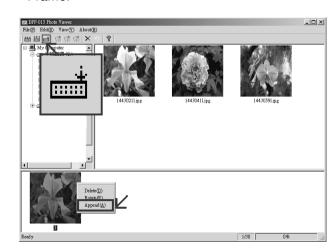

Once the photo is dragged to "Photo Download/Upload Section", you may right click to delete, rotate, or append and click "**Append**" icon on the tool bar to add photo into your Key Chain Photo Frame.

#### (3) Delete one:

You may delete one photo or multiple photos by clicking "**Upload**" icon on the tool bar to upload photos in your Key Chain Photo Frame **to** Photo Download/ Upload Section. After uploading, you can delete the photos by right clicking the photo and clicking "**Delete**." After deleting, please click "**Download all**" icon to download the ones remained.